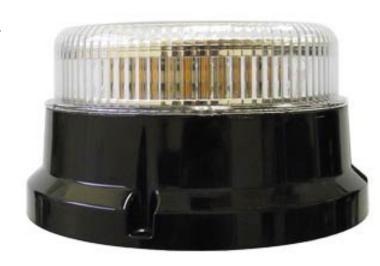

Part Number: 2599A

## Pipe or Screw Mount Amber LED Warning Light Beacon

**SAE Classification:** Meets SAE J845 Class 1

 Highest light output possible for onroad emergency lighting

**Voltage:** 10~30 Volt DC

Lens Color: Clear

LED's: Amber SMD Light Emitting Diodes

Utilizes the latest in surface mount diode technology

Material: Polycarbonate lens and housing

Flash Pattern: Quad Flash

**Height:** 3-1/2"

Base Diameter: 6-9/16"

Mounting Type: Screw Mount or 1" Pipe

**Mounting Bolt Circle:** 6-3/16"

**Vibration Resistant** 

**Includes Stainless Steel Mounting Hardware** 